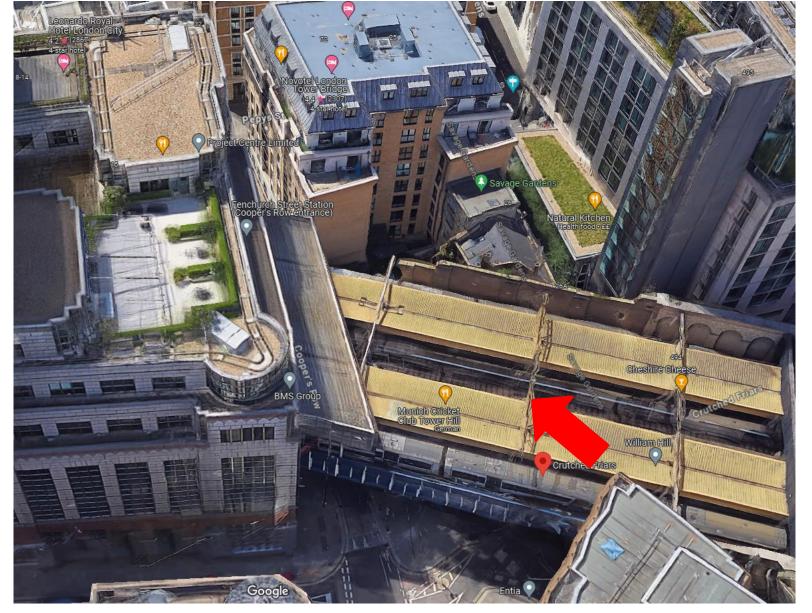

Munich Cricket Club Cooper Row Frontage

Savage Gardens Elevation (secondary entrance)

Existing rear archway and escape stairs

Existing rear elevation Infills continued

Site location beneath the railway line