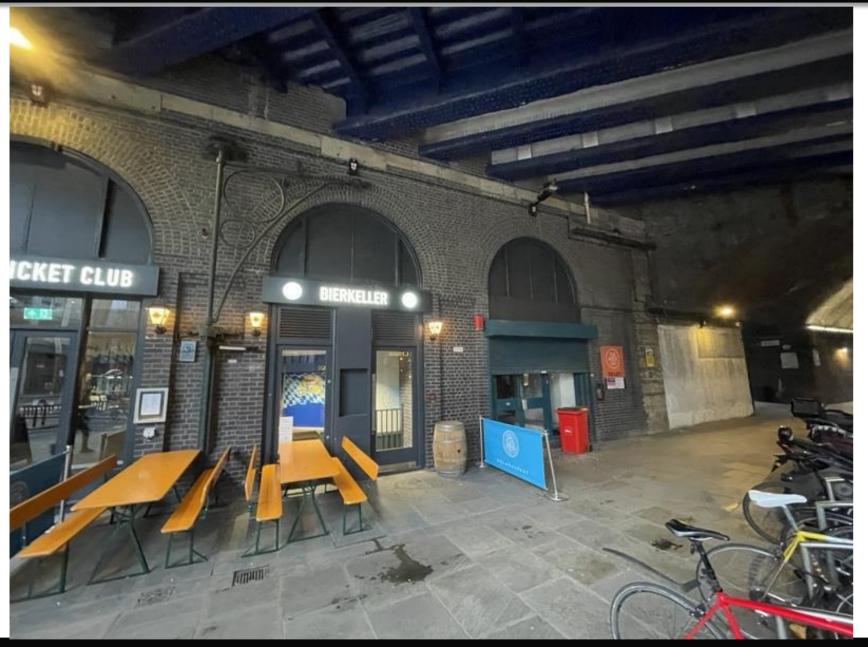

## Arch 9A & 9B Crutched Friars, London, EC3N 2AU

Existing Crutched Friars Elevation view

Arch 9A & 9B Crutched Friars Main Entrance

Arch 9 (Munich Cricket Club) Crutched Friars

Cheshire Cheese Pub opposite the site

Munich Cricket Club Cooper Row Frontage

Savage Gardens Elevation (secondary entrance)

Existing rear archway and escape stairs

Existing rear elevation Infills continued

Site location beneath the railway line