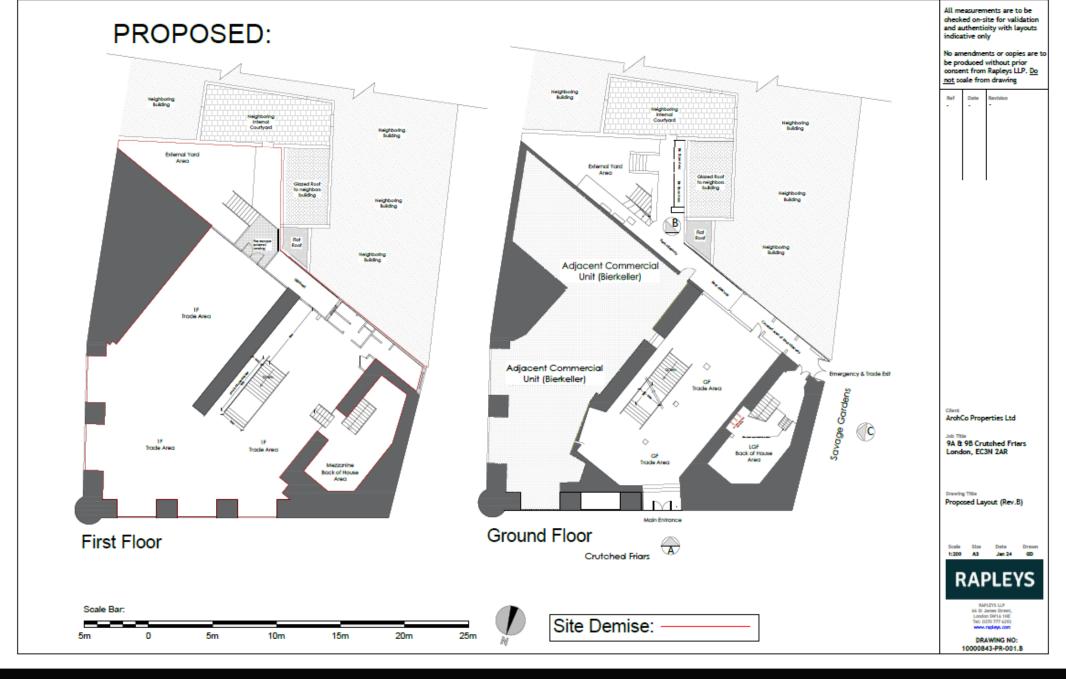

## Arch 9A & 9B Crutched Friars, London, EC3N 2AU

## Arch 9A & 9B Crutched Friars, London, EC3N 2AU

Existing Crutched Friars Elevation view

Arch 9A & 9B Crutched Friars Main Entrance

Arch 9 (Munich Cricket Club) Crutched Friars

Cheshire Cheese Pub opposite the site