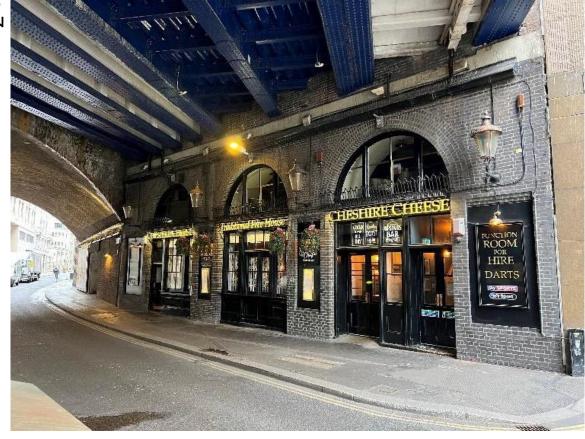

## Arch 9A & 9B Crutched Friars, London, EC3N 2AU

Existing Crutched Friars Elevation view

Arch 9A & 9B Crutched Friars Main Entrance

Arch 9 (Munich Cricket Club) Crutched Friars

Cheshire Cheese Pub opposite the site