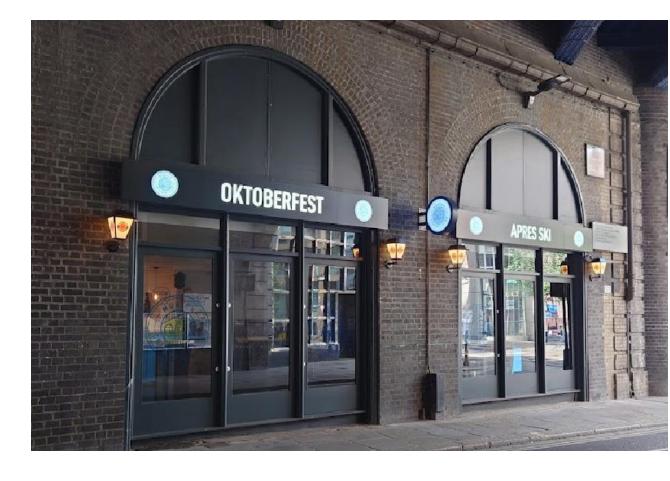

## Arch 9A & 9B Crutched Friars, London, EC3N 2AU

Existing Crutched Friars Elevation view

Arch 9A & 9B Crutched Friars Main Entrance

Arch 9 (Munich Cricket Club) Crutched Friars

Cheshire Cheese Pub opposite the site