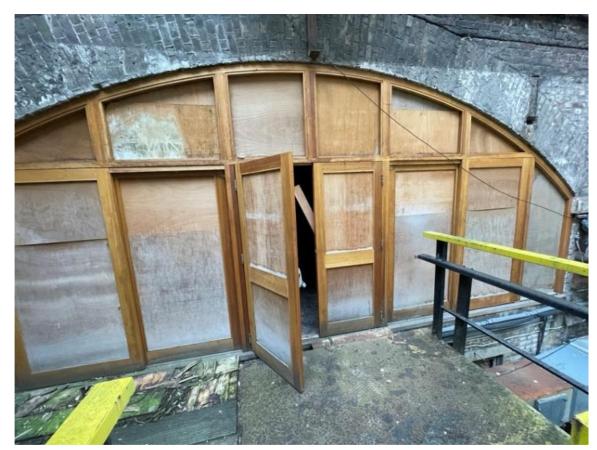

Munich Cricket Club Cooper Row Frontage

Savage Gardens Elevation (secondary entrance)

Existing rear archway and escape stairs

Existing rear elevation Infills continued

Site location beneath the railway line