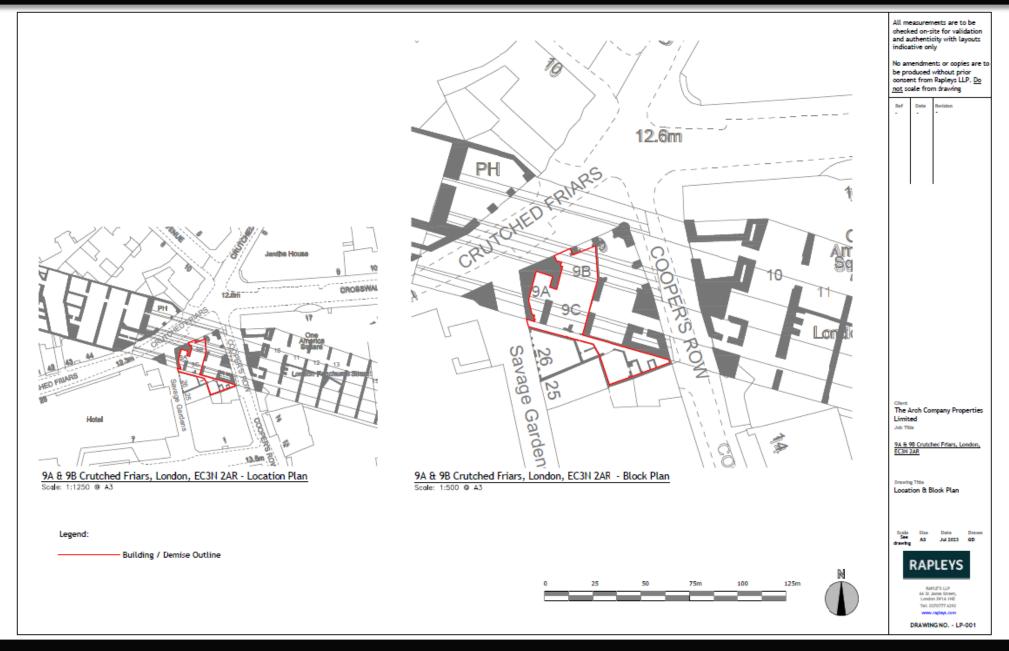

Arches 9A & 9B Crutched Friars, London, EC3N 2AU

**Planning Application Sub-Committee on 30 April 2024** 

## Arch 9A & 9B Crutched Friars, London, EC3N 2AU

## Arch 9A & 9B Crutched Friars, London, EC3N 2AU

Existing Crutched Friars Elevation view

Arch 9A & 9B Crutched Friars Main Entrance

Arch 9 (Munich Cricket Club) Crutched Friars

Cheshire Cheese Pub opposite the site