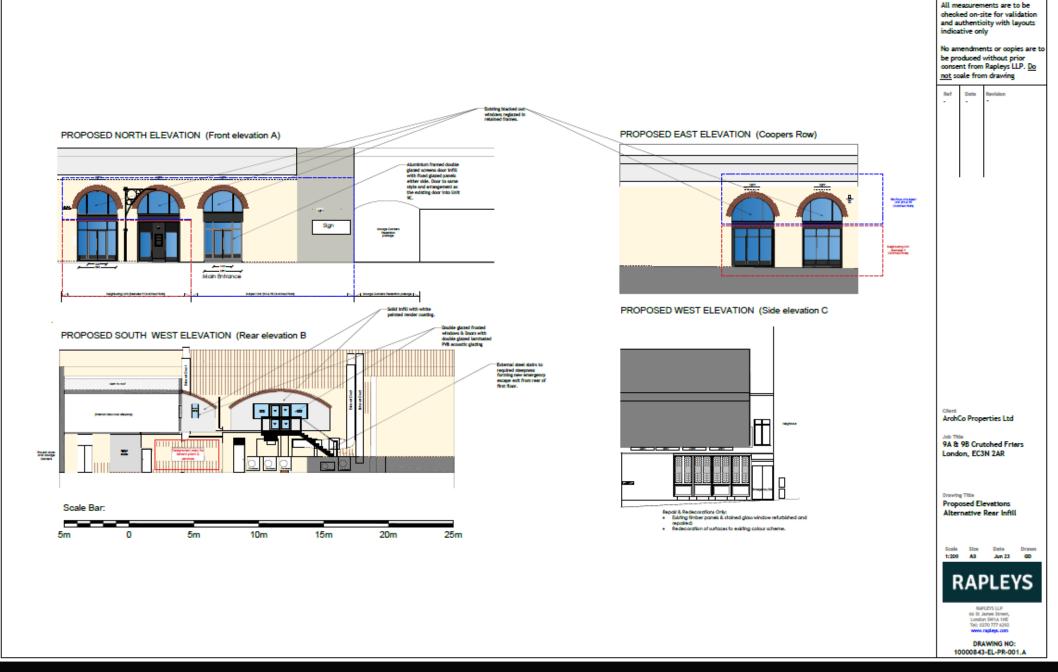

## Arch 9A & 9B Crutched Friars, London, EC3N 2AU

Existing Crutched Friars Elevation view

Arch 9A & 9B Crutched Friars Main Entrance

Arch 9 (Munich Cricket Club) Crutched Friars

Cheshire Cheese Pub opposite the site

Munich Cricket Club Cooper Row Frontage

Savage Gardens Elevation (secondary entrance)

Existing rear archway and escape stairs

Existing rear elevation Infills continued

Site location beneath the railway line