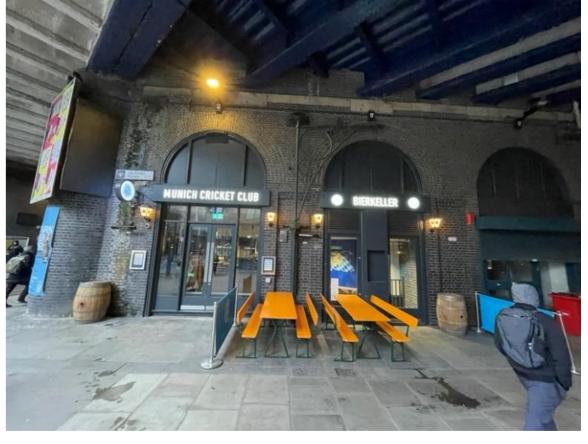

## Arch 9A & 9B Crutched Friars, London, EC3N 2AU

Existing Crutched Friars Elevation view

Arch 9A & 9B Crutched Friars Main Entrance

Arch 9 (Munich Cricket Club) Crutched Friars

Cheshire Cheese Pub opposite the site