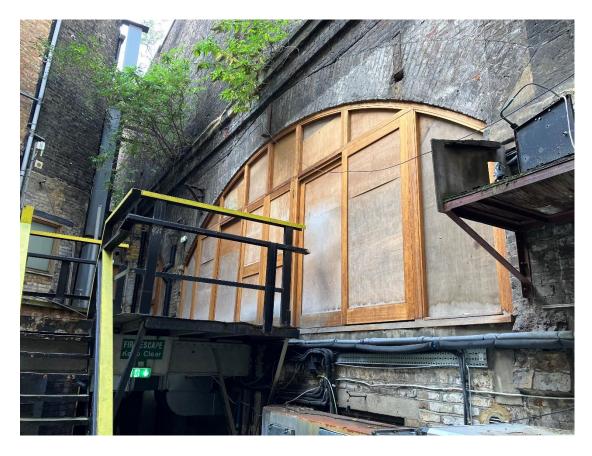

Munich Cricket Club Cooper Row Frontage

Savage Gardens Elevation (secondary entrance)

Existing rear archway and escape stairs

Existing rear elevation Infills continued

Site location beneath the railway line