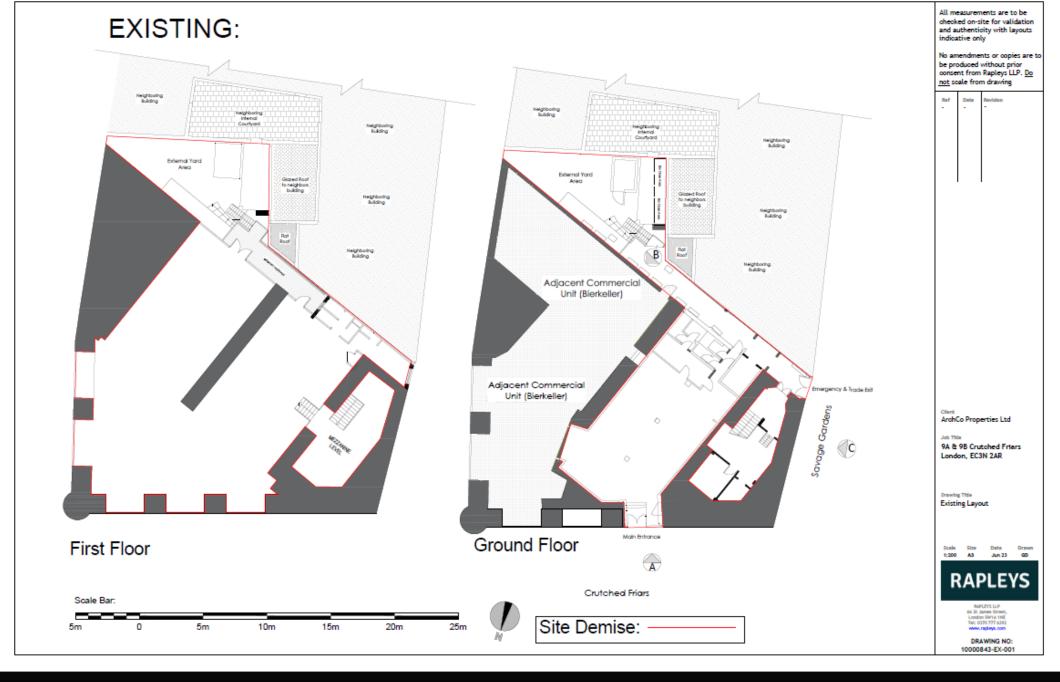

## Arch 9A & 9B Crutched Friars, London, EC3N 2AU

## Arch 9A & 9B Crutched Friars, London, EC3N 2AU

Existing Crutched Friars Elevation view

Arch 9A & 9B Crutched Friars Main Entrance

Arch 9 (Munich Cricket Club) Crutched Friars

Cheshire Cheese Pub opposite the site