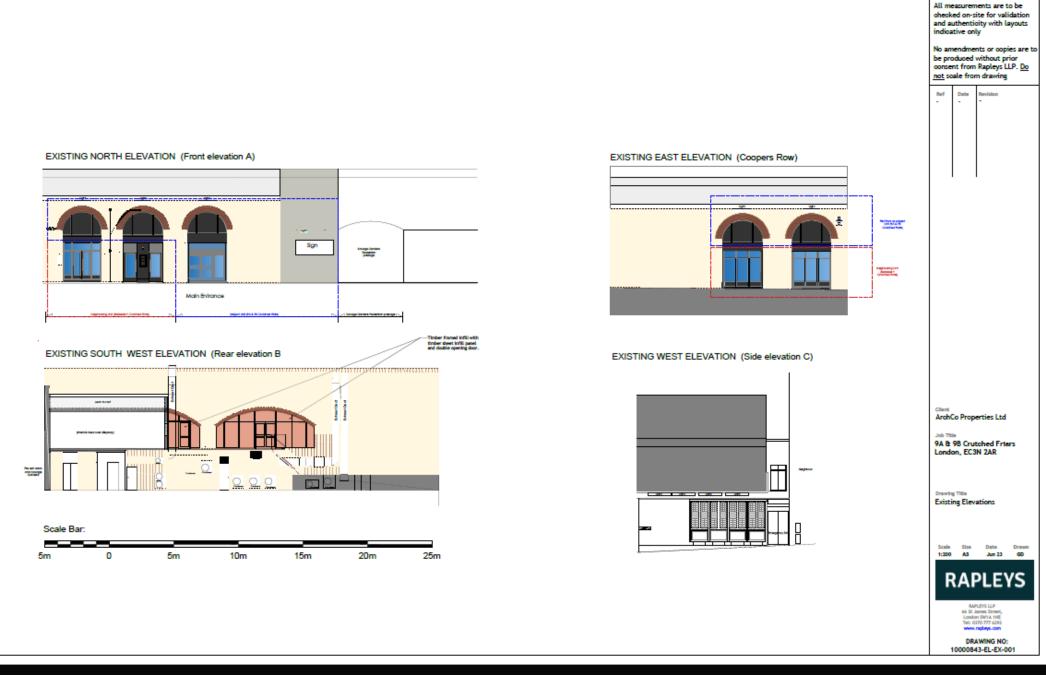

## Arch 9A & 9B Crutched Friars, London, EC3N 2AU

Existing Crutched Friars Elevation view

Arch 9A & 9B Crutched Friars Main Entrance

Arch 9 (Munich Cricket Club) Crutched Friars

Cheshire Cheese Pub opposite the site

Munich Cricket Club Cooper Row Frontage

Savage Gardens Elevation (secondary entrance)

Existing rear archway and escape stairs

Existing rear elevation Infills continued

Site location beneath the railway line