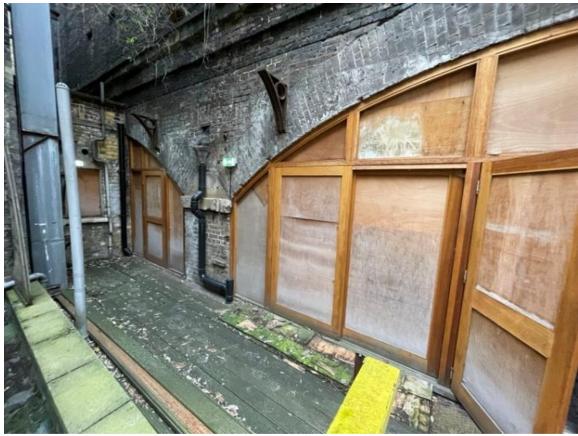

Munich Cricket Club Cooper Row Frontage

Savage Gardens Elevation (secondary entrance)

Existing rear archway and escape stairs

Existing rear elevation Infills continued

Site location beneath the railway line