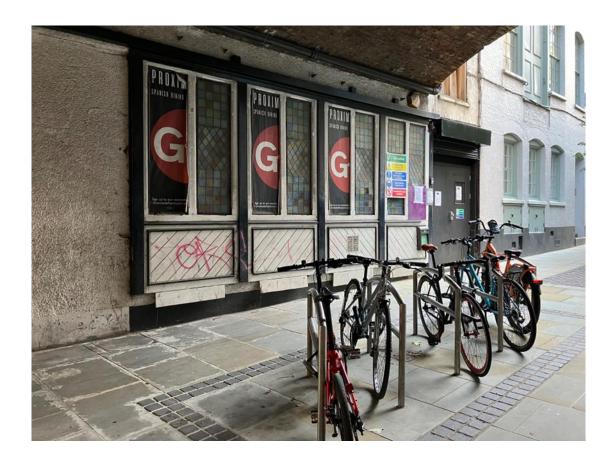

## Arch 9A & 9B Crutched Friars, London, EC3N 2AU

Existing Crutched Friars Elevation view

Arch 9A & 9B Crutched Friars Main Entrance

Arch 9 (Munich Cricket Club) Crutched Friars

Cheshire Cheese Pub opposite the site