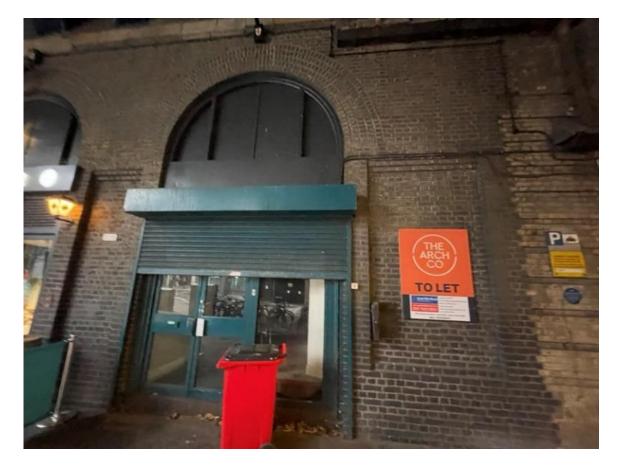

## Arch 9A & 9B Crutched Friars, London, EC3N 2AU

Existing Crutched Friars Elevation view

Arch 9A & 9B Crutched Friars Main Entrance

Arch 9 (Munich Cricket Club) Crutched Friars

Cheshire Cheese Pub opposite the site